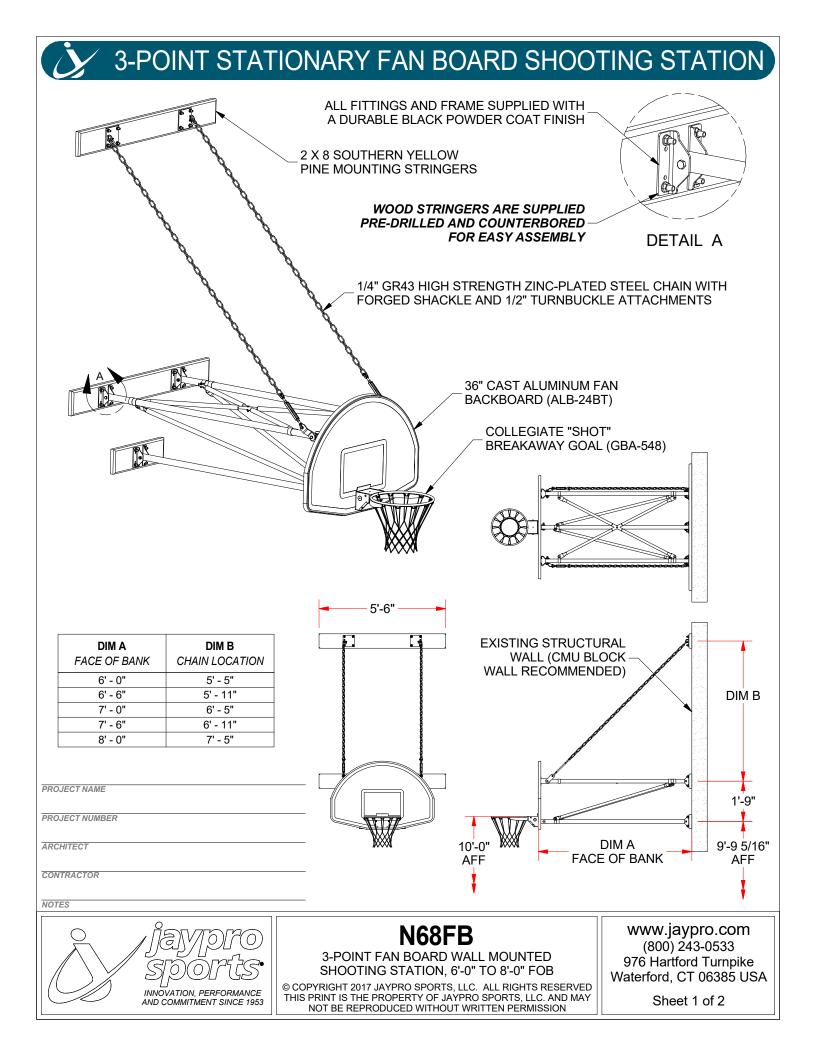

## SPECIFICATION SHEET

Jaypro Model N68FB, 3-point stationary fan board shooting station shall be a wall mounted and wall braced unit extended 6'-0" to 8'-0" from the supporting wall. System is designed to consist of three (3) pipe extension frames, internal bracing, and upper chain supports. System comes complete with 36" aluminum fan board (ALB-24BT), collegiate "shot" breakaway goal (GBA-548), frame, fittings, hardware, and wood stringers.

Pipe extensions frames shall consist of 1.90" O.D. high strength galvanized pipe. Frame shall attach to both the wall and board with heavy duty fabricated steel brackets. Frame pipes are to be cut in the field to achieve the desired extension off the wall between 6'-0" to 8'-0". Internal vertical and lateral bracing shall be 1.315" O.D. pipe for maximum stability and rigidity easily clamped to the frame structure.

System shall have dual 1/4" GR43 high test safety chains for support. Chains shall be terminated using a forged shackle and 1/2" turnbuckle for easy adjustment. Chains shall be attached to the wall using a wood stringer independent of the frame structure. Systems that utilize a shared wood stinger for the frame and chain attachment shall not be approved as equals.

Frame structure and chain attachments shall attach to the wall using 2" x 8" southern yellow pine wood stringers. Stringers shall be supplied with routed edges and finished with two (2) coats of clear lacquer. Wood stringers are supplied pre-drilled and counterbored holes to assemble the brackets for quick and easy assembly. Systems that are not supplied with holes pre-drilled and counterbored shall not be approved as equals.

Goal shall be mounted directly through the backboard into heavy-duty structural steel fittings to eliminate any strain on the bank should a player hang on the front of the mounted shooting station.

Refer to the table on page 1 for wall height requirements for the desired extension of the wall. Due to close proximity to the wall, it is highly recommended to pad the wall behind the unit for player safety.

All structure and fittings shall be supplied with a durable black powder coat finish. All components are packaged for protection during shipment. All wall mounted anchors shall be specified and supplied by others.